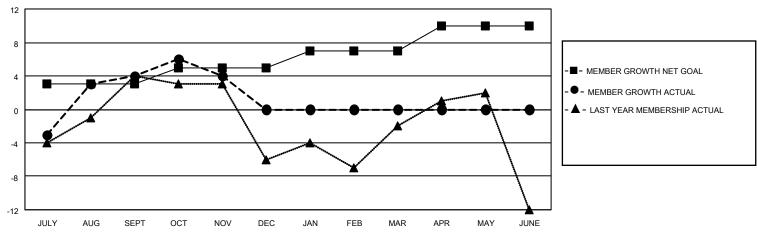

### GOALS AND ACTUAL MEMBERS CUMULATIVE

| DROPPED CLUBS: 0 |    | 14 CLUBS OF 32 ADDED 1 OR<br>MORE NEW MEMBERS | GENDER DISTRIBUTION                |              |  |
|------------------|----|-----------------------------------------------|------------------------------------|--------------|--|
|                  |    | WORE NEW WEINBERS                             | MALE                               | 685 (69.33%) |  |
|                  |    |                                               | FEMALE                             | 303 (30.67%) |  |
| DROPPED MEMBERS  |    |                                               | NON BINARY                         | 0 (0.00%)    |  |
|                  | _  |                                               | PREFER NOT TO ANSWER               | 0 (0.00%)    |  |
| DECEASED         | 7  |                                               |                                    |              |  |
| CLUB CANCELLED   | 0  | CLICK HERE FOR CUMULATIVE                     | TOTAL FAMILY UNIT MEMBERS 135      |              |  |
| OTHER            | 28 | MEMBERSHIP DATA                               |                                    |              |  |
| TOTAL            | 35 |                                               | FAMILY MEMBERS PAYING HALF DUES 69 |              |  |
|                  |    |                                               |                                    |              |  |